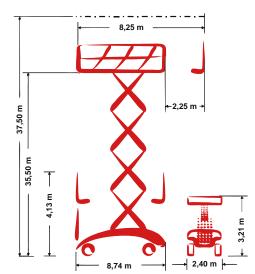

#### PB S370-24ES 4×4 Self-propelled Mega-Scissor lift

Self-propelled Mega-Scissor In 37,50 m Working height 2,40 m Total width indoor + outdoor

| Technical specifications |          |                                  |         |          |                               |                            |
|--------------------------|----------|----------------------------------|---------|----------|-------------------------------|----------------------------|
| P.                       |          | Working height                   | 37,50 m |          | Platform extension (scissors) | 2,25 m                     |
|                          | <b>]</b> | Platform height                  | 35,50 m | <b>%</b> | Steigfähigkeit                | 15 %                       |
| TA                       | Ā        | Lift capacity                    | 750 kg  |          | Speed - stowed                | 3,60 km/h                  |
|                          | 4        | Lift capacity platform extension | 750 kg  |          | Speed - raised                | 0,23 km/h                  |
|                          |          | Total length                     | 8,74 m  | · .      | Antriebsart                   | Electro-hydraulic<br>drive |
|                          |          | Total width                      | 2,40 m  | -\$+     | Battery capacity              | 1240 Ah                    |
|                          |          | Total height                     | 4,13 m  | ŕ        | Area of application           | indoor + outdoor           |
|                          |          | Wenderadius Außen                | 3,21 m  |          | People indoor                 | 4                          |
|                          | <b>1</b> | Transporthöhe                    | 3,21 m  |          | People outdoor                | 4                          |
|                          | kg       | Total weight                     | 35 kg   |          | Drivable at full height       | Yes                        |

### **Product diagram**

We reserve the right to make technical changes / improvements.

PB Lifttechnik GmbH | Gewerbegebiet Gassenäcker | 89429 Oberbechingen Telefon: +49 (0) 90 77 - 95 00 - 0 | Telefax: +49 (0) 90 77 - 95 00 - 40 E-Mail: info@pbgmbh.de | Website: www.pbgmbh.de